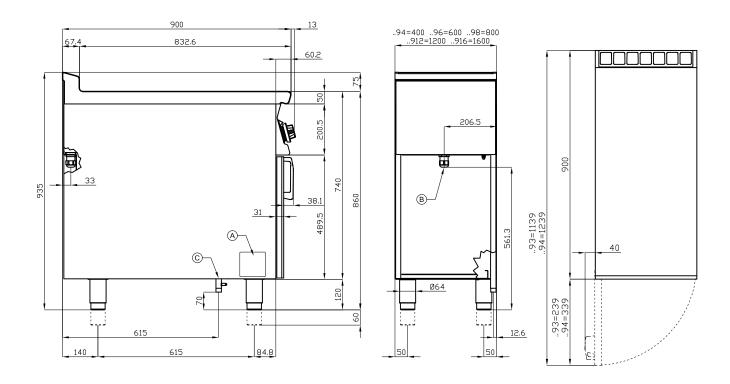

## 90 WORK TOP

| Α | Data plate |  |  |
|---|------------|--|--|
|   |            |  |  |

MODEL: PLS-98

DIMENSIONS: cm. 80x 90x 90h

kg: 70 m³: 0.894

mm: 830x970x1110