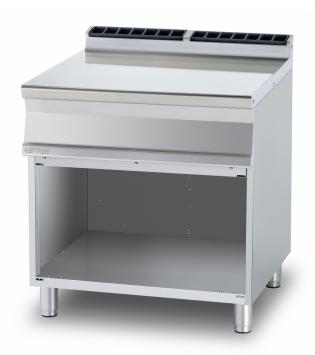

## 90 **WORK TOP**

Worktop on open cabinet (included 1 Head end filler strip mod.TPA-9)

Construction - Fabricated using CrNi 18/10 AISI 304 grade Stainless Steel Scotch-Brite Satin polish Finish, incorporating 2mm thick worktop, rounded edges, chromed details and rear splash back. Model -Professional worktop with or without drawer on open cabinet. Fittings -Appliance is supplied with steel or plastic tanks, h 15cm. Adjustable feet. Doors not included.